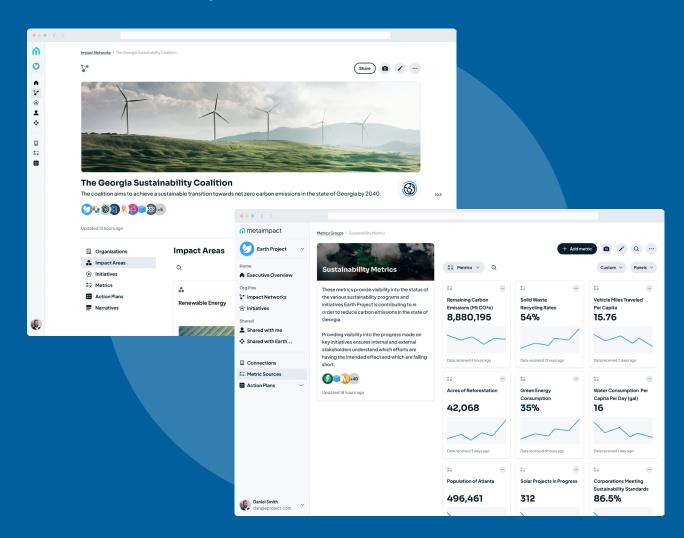

## **metaimpact**

Impact networks within the Metaimpact platform are self-organizing and can interconnect in any combination, creating a nexus of commercial enterprises, nonprofit organizations, and government agencies where change makers can engage and collaborate on pressing world issues. This is important because big problems can't be solved one by one. Real progress requires a comprehensive approach that tackles the entangled, overlapping issues that contribute to the whole.

At its core, Metaimpact is a persistent, digital representation of the real world, where the impact of many organizations' collective efforts can be applied, measured, and quantified—a neutral space where stakeholders can self-organize, actively collaborate, and create impact velocity at scale.