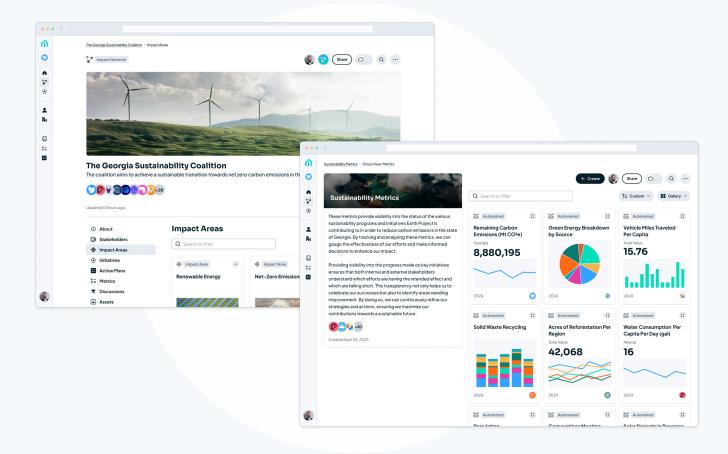

Once work is in motion, the platform provides a private, secure environment for organizations to instrument event data from any software application, system or digital endpoint. This adaptability enables the platform to gather the necessary data for tracking and visualizing performance, providing a shared system of measurement that allows all stakeholders to monitor progress and adapt strategies accordingly.